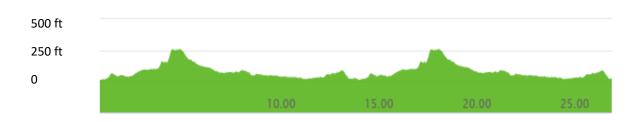

**Half Marathon:** The start point for the **Half Marathon** is also on Mooragh Promenade, 200 yards behind the marathon start.

All races follow the same circuit, which is just under 13.25 miles. Runners in the Marathon and 4 stage Marathon Relay will complete slightly less than two circuits (to give the required marathon distance). The first 5 miles of the circuit are undulating, the high point of 259 feet being reached at approx 4 miles (and 17 miles). The remainder of the course is mainly flat. All races finish inside the Ballacloan Stadium.